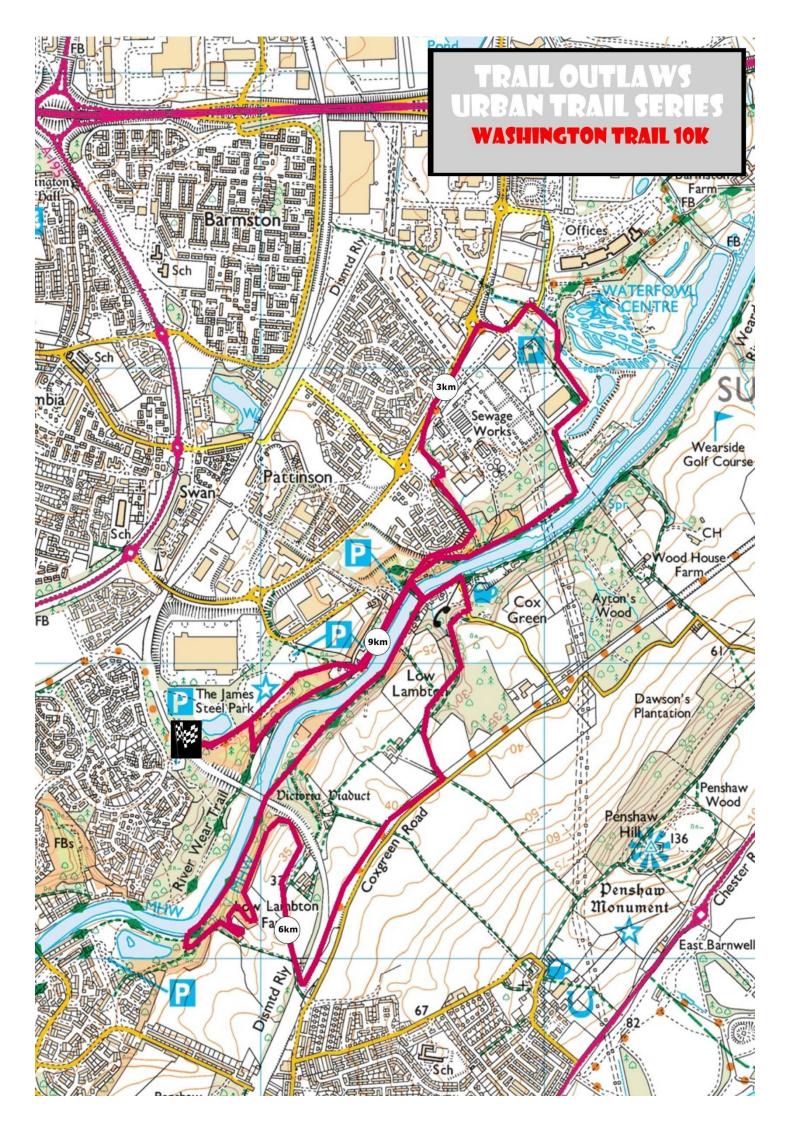

#### RACE ROUTE

Please make sure you are familiar with the route, as shown here Washington Trail 10k route The route will be fully signed with flags, signs and numerous marshals on route, but as with any trail running event navigating the route is the runner's responsibility.

A map of route is attached below.